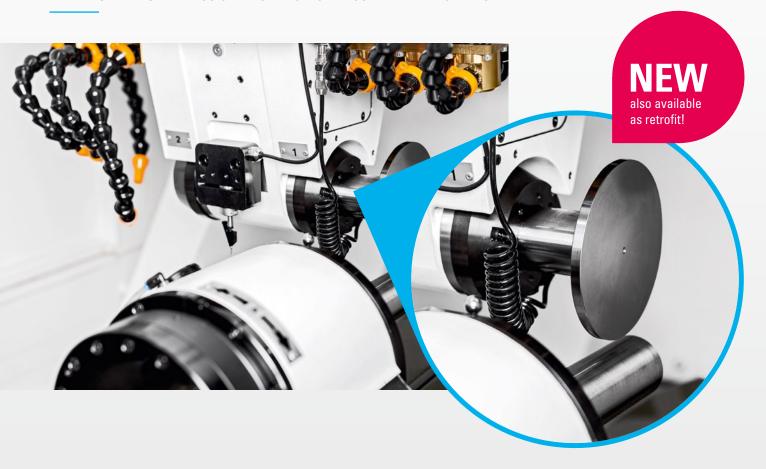

## AUTOMATIC, ELECTRICAL MEASUREMENT OF THE MACHINE REFERENCES

TAKE ADVANTAGE OF THE AUTOMATIC, ELECTRICAL MEASUREMENT OF THE MACHINE REFERENCES FOR WALTER GRINDING AND EROSION MACHINES. NOW ALSO AVAILABLE AS RETROFIT!

## **TECHNICAL DETAILS**

- Setting disc with electrical isolator
- Connection via interface to the machine