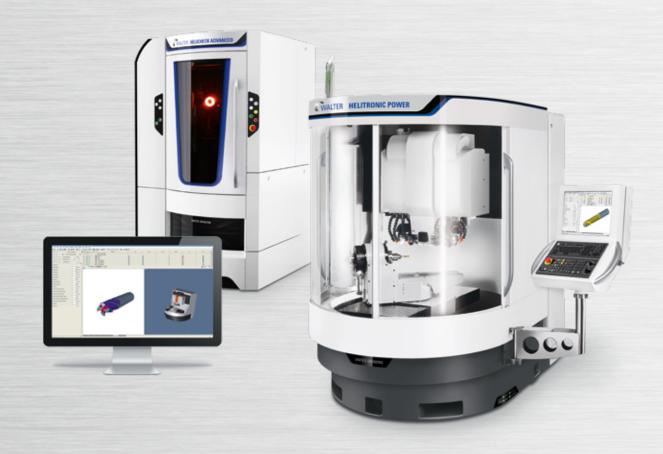

## HELINET ECO/PRO GRINDING NETWORK

Maximum effectiveness and productivity with the network for HELITRONIC and HELICHECK

## **Benefits**

The linking of WALTER tool grinding and measuring machines with Helinet ECO/PRO offers numerous advantages for production: simply structured tool administration, regular automatic data back-up and simple real-time remote maintenance. This all adds up to greater productivity and precision in production or regrinding operations.

#### IDN handling for the entire machine

Optimize your work processes with flexible, fast transfer of ID numbers. All Helitronic series machine types from the HMC 500 control unit upward and all WALTER measuring machines are network-capable.